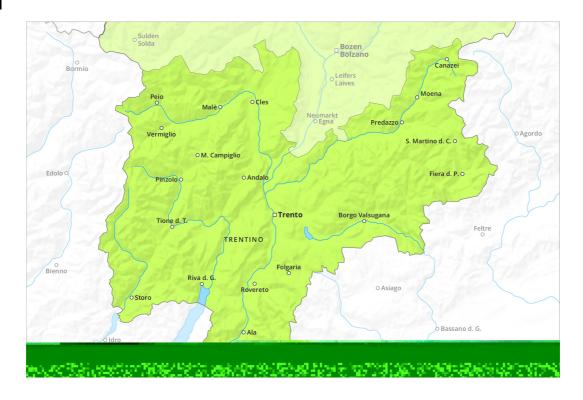

### **Dimarts 12.04.2022**

Publicat 11 04 2022, 17:00

| Grau de Perill 2 - Moderat |            |                                                              |  |
|----------------------------|------------|--------------------------------------------------------------|--|
| AM:                        |            | ndència: Perill d'allaus constant<br>Dimecres 13 04 2022     |  |
| PM:                        | 2800m      | Tendència: Perill d'allaus constant<br>enDimecres 13 04 2022 |  |
|                            |            | 2800m                                                        |  |
|                            | Neu humida |                                                              |  |

### En el transcurs de la jornada perill moderat (2) d'allaus molt humides.

A primera hora del matí hi hauran més aviat condicions favorables com a mínim. Alguns indrets perillosos per allaus seques es troben sobretot als vessants obacs molt inclinats per sobre dels 2800 m aproximadament i també prop de les carenes en totes les orientacions. Acumulacions de neu ventada més antigues s'han d'evitar ser evitat sempre que sigui possible en vessants molt drets.

A conseqüència de l'augment de la temperatura diürna i la radiació solar, el perill d'allaus molt humides augmentarà. Són possibles allaus molt humides de mida petita i, localment, mitjana. Això s'aplica especialment als vessants orientats a oest, sud i est per sota dels 2800 m aproximadament, i també als vessants obacs per sota dels 2200 m aproximadament.

# Mantell de neu Patrons de perill (pp.10: escenari de primavera) (pp.6: neu freda i incohesiva i vent)

Les acumulacions de neu ventada s'han lligat força bé amb la neu vella. Elles són, de manera aïllada, encara inestables en altitud.

El dimarts serà molt suau. La superfície del mantell de neu s'ha regelat i ha format una crosta portant i s'estovarà ja durant el matí. En el transcurs de la jornada les condicions de temps primaveral causaran un clar debilitament del mantell de neu. Això s'aplica als vessants assolellats inclinats per sota dels 2600 m aproximadament, i també als vessants obacs per sota dels 2200 m aproximadament. Hi ha menys neu de l'habitual.

#### Tendència

Les condicions són primaverals. A consequencia de l'augment de la temperatura diurna i la radiació solar,

# **Dimarts 12.04.2022**

Publicat 11 04 2022, 17:00

augment del perill d'allaus molt humides.