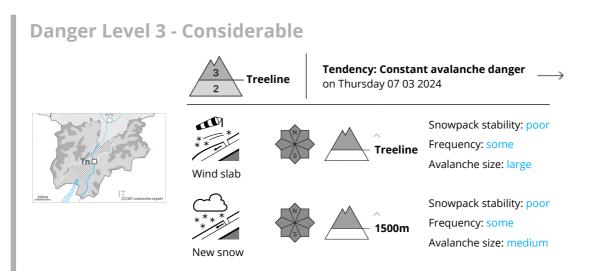

#### The new snow and wind slabs represent the main danger.

The fresh and older wind slabs can be released easily by a single winter sport participant above the tree line. Mostly avalanches are medium-sized. The number and size of avalanche prone locations will increase with altitude. Isolated natural avalanches are possible as a consequence of new snow and strong wind.

Avalanches can in very isolated cases be triggered in the old snowpack. Avalanche prone locations are to be found in particular on very steep east, north and west facing slopes above approximately 2400 m.

#### Snowpack

Danger patterns

dp.6: cold, loose snow and wind ) (dp.2: gliding snow

Over a wide area 20 to 40 cm of snow, and even more in some localities, will fall above approximately 1200 m.

Fresh and somewhat older wind slabs are lying on soft layers in particular on shady slopes. This applies above approximately 2600 m. In some places new snow is lying on surface hoar.

Avalanche.report

| Danger Level 3 - Considerable                                                                                                                                                                                                                                                                                                                                                                                                                                                                                                                                                                                                                                                                                                                                                                                                                                                                                                                                                                                                                                                                                                                                                                                                                                                                                                                                                                                                                                                                                                                                                                                                                                                                                                                                                                                                                                                                                                                                                                                                                                                          |    |
|----------------------------------------------------------------------------------------------------------------------------------------------------------------------------------------------------------------------------------------------------------------------------------------------------------------------------------------------------------------------------------------------------------------------------------------------------------------------------------------------------------------------------------------------------------------------------------------------------------------------------------------------------------------------------------------------------------------------------------------------------------------------------------------------------------------------------------------------------------------------------------------------------------------------------------------------------------------------------------------------------------------------------------------------------------------------------------------------------------------------------------------------------------------------------------------------------------------------------------------------------------------------------------------------------------------------------------------------------------------------------------------------------------------------------------------------------------------------------------------------------------------------------------------------------------------------------------------------------------------------------------------------------------------------------------------------------------------------------------------------------------------------------------------------------------------------------------------------------------------------------------------------------------------------------------------------------------------------------------------------------------------------------------------------------------------------------------------|----|
| 3Tendency: Constant avalanche danger<br>on Thursday 07 03 2024                                                                                                                                                                                                                                                                                                                                                                                                                                                                                                                                                                                                                                                                                                                                                                                                                                                                                                                                                                                                                                                                                                                                                                                                                                                                                                                                                                                                                                                                                                                                                                                                                                                                                                                                                                                                                                                                                                                                                                                                                         |    |
| John       Image: Constrained super-super-super-super-super-super-super-super-super-super-super-super-super-super-super-super-super-super-super-super-super-super-super-super-super-super-super-super-super-super-super-super-super-super-super-super-super-super-super-super-super-super-super-super-super-super-super-super-super-super-super-super-super-super-super-super-super-super-super-super-super-super-super-super-super-super-super-super-super-super-super-super-super-super-super-super-super-super-super-super-super-super-super-super-super-super-super-super-super-super-super-super-super-super-super-super-super-super-super-super-super-super-super-super-super-super-super-super-super-super-super-super-super-super-super-super-super-super-super-super-super-super-super-super-super-super-super-super-super-super-super-super-super-super-super-super-super-super-super-super-super-super-super-super-super-super-super-super-super-super-super-super-super-super-super-super-super-super-super-super-super-super-super-super-super-super-super-super-super-super-super-super-super-super-super-super-super-super-super-super-super-super-super-super-super-super-super-super-super-super-super-super-super-super-super-super-super-super-super-super-super-super-super-super-super-super-super-super-super-super-super-super-super-super-super-super-super-super-super-super-super-super-super-super-super-super-super-super-super-super-super-super-super-super-super-super-super-super-super-super-super-super-super-super-super-super-super-super-super-super-super-super-super-super-super-super-super-super-super-super-super-super-super-super-super-super-super-super-super-super-super-super-super-super-super-super-super-super-super-super-super-super-super-super-super-super-super-super-super-super-super-super-super-super-super-super-super-super-super-super-super-super-super-super-super-super-super-super-super-super-super-super-super-super-super-super-super-super-super-super-super-supe-super-super-super-supe-super-super-super-supe |    |
| The new snow and wind slabs represent the main danger.                                                                                                                                                                                                                                                                                                                                                                                                                                                                                                                                                                                                                                                                                                                                                                                                                                                                                                                                                                                                                                                                                                                                                                                                                                                                                                                                                                                                                                                                                                                                                                                                                                                                                                                                                                                                                                                                                                                                                                                                                                 |    |
| The fresh and older wind slabs can be released easily by a single winter sport participant above the tree line. Mostly avalanches are medium-sized.                                                                                                                                                                                                                                                                                                                                                                                                                                                                                                                                                                                                                                                                                                                                                                                                                                                                                                                                                                                                                                                                                                                                                                                                                                                                                                                                                                                                                                                                                                                                                                                                                                                                                                                                                                                                                                                                                                                                    |    |
| Avalanches can in very isolated cases be triggered in the old snowpack. Avalanche prone locations are to be found in particular on very steep east, north and west facing slopes above approximately 2400 m.                                                                                                                                                                                                                                                                                                                                                                                                                                                                                                                                                                                                                                                                                                                                                                                                                                                                                                                                                                                                                                                                                                                                                                                                                                                                                                                                                                                                                                                                                                                                                                                                                                                                                                                                                                                                                                                                           |    |
| Snowpack                                                                                                                                                                                                                                                                                                                                                                                                                                                                                                                                                                                                                                                                                                                                                                                                                                                                                                                                                                                                                                                                                                                                                                                                                                                                                                                                                                                                                                                                                                                                                                                                                                                                                                                                                                                                                                                                                                                                                                                                                                                                               |    |
| Danger patterns       dp.6: cold, loose snow and wind       dp.2: gliding snow                                                                                                                                                                                                                                                                                                                                                                                                                                                                                                                                                                                                                                                                                                                                                                                                                                                                                                                                                                                                                                                                                                                                                                                                                                                                                                                                                                                                                                                                                                                                                                                                                                                                                                                                                                                                                                                                                                                                                                                                         |    |
| Over a wide area 20 to 40 cm of snow, and even more in some localities, will fall above approximately 150 m.                                                                                                                                                                                                                                                                                                                                                                                                                                                                                                                                                                                                                                                                                                                                                                                                                                                                                                                                                                                                                                                                                                                                                                                                                                                                                                                                                                                                                                                                                                                                                                                                                                                                                                                                                                                                                                                                                                                                                                           | 00 |