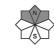

### **Danger Level 2 - Moderate**

Snowpack stability: poor Frequency: some

Avalanche size: medium

weak layer

Snowpack stability: poor Frequency: few

Avalanche size: large