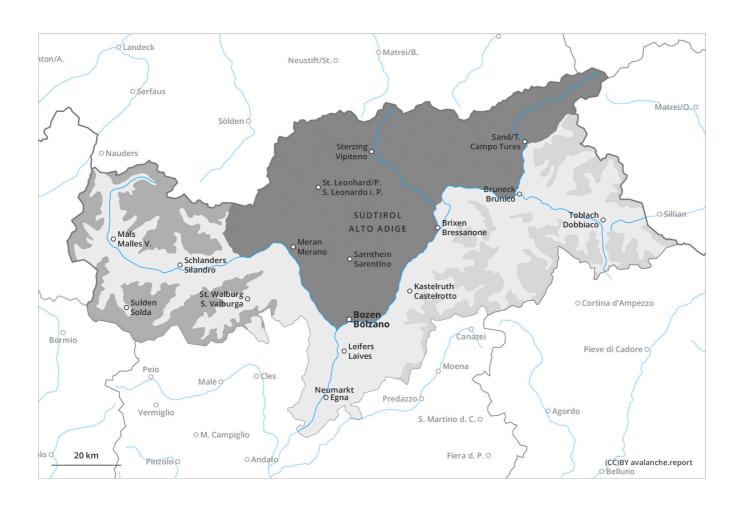

# Tuesday 20.06.2023

Updated 20 06 2023, 09:54

#### Danger Level 4 - High

Snowpack stability: very poor

Frequency: many
Avalanche size: large

Weakly bonded old snow on steep shady slopes. Distinct weak layers in the upper part of the snowpack can be released in isolated cases even by individual winter sport participants on steep shady slopes. This applies in particular in little used terrain as well as in areas where the snow cover is rather shallow above approximately 2300 m. Avalanches can penetrate even deep layers and reach a dangerous size. Distinct weak layers in the old snowpack necessitate defensive route selection. Isolated whumpfing sounds can indicate the danger.

Weakly bonded old snow on steep shady slopes. Distinct weak layers in the upper part of the snowpack can be released in isolated cases even by individual winter sport participants on steep shady slopes. This applies in particular in little used terrain as well as in areas where the snow cover is rather shallow above approximately 2300 m. Avalanches can penetrate even deep layers and reach a dangerous size. Distinct weak layers in the old snowpack necessitate defensive route selection. Isolated whumpfing sounds can indicate the danger.