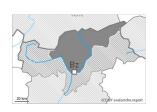

# Tuesday 20.06.2023

Updated 20 06 2023, 09:54

#### Danger Level 4 - High

Snowpack stability: very poor

Frequency: many
Avalanche size: large

Weakly bonded old snow on steep shady slopes. Distinct weak layers in the upper part of the snowpack can be released in isolated cases even by individual winter sport participants on steep shady slopes. This applies in particular in little used terrain as well as in areas where the snow cover is rather shallow above approximately 2300 m. Avalanches can penetrate even deep layers and reach a dangerous size. Distinct weak layers in the old snowpack necessitate defensive route selection. Isolated whumpfing sounds can indicate the danger.

Weakly bonded old snow on steep shady slopes. Distinct weak layers in the upper part of the snowpack can be released in isolated cases even by individual winter sport participants on steep shady slopes. This applies in particular in little used terrain as well as in areas where the snow cover is rather shallow above approximately 2300 m. Avalanches can penetrate even deep layers and reach a dangerous size. Distinct weak layers in the old snowpack necessitate defensive route selection. Isolated whumpfing sounds can indicate the danger.