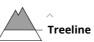

#### Danger Level 4 - High

Snowpack stability: very poor

Frequency: many
Avalanche size: large

Weakly bonded old snow on steep shady slopes. Distinct weak layers in the upper part of the snowpack can be released in isolated cases even by individual winter sport participants on steep shady slopes. This applies in particular in little used terrain as well as in areas where the snow cover is rather shallow above approximately 2300 m. Avalanches can penetrate even deep layers and reach a dangerous size. Distinct weak layers in the old snowpack necessitate defensive route selection. Isolated whumpfing sounds can indicate the danger.

Weakly bonded old snow on steep shady slopes. Distinct weak layers in the upper part of the snowpack can be released in isolated cases even by individual winter sport participants on steep shady slopes. This applies in particular in little used terrain as well as in areas where the snow cover is rather shallow above approximately 2300 m. Avalanches can penetrate even deep layers and reach a dangerous size. Distinct weak layers in the old snowpack necessitate defensive route selection. Isolated whumpfing sounds can indicate the danger.