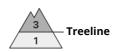

eep layers and reach a dangerous size. Distinct weak layers in the old snowpack necessitate defensive route selection. Isolated whumpfing sounds can indicate the danger.

Weakly bonded old snow on steep shady slopes. Distinct weak layers in the upper part of the snowpack can be released in isolated cases even by individual winter sport participants on steep shady slopes. This applies in particular in little used terrain as well as in areas where the snow cover is rather shallow above approximately 2300 m. Avalanches can penetrate even deep layers and reach a dangerous size. Distinct weak layers in the old snowpack necessitate defensive route selection. Isolated whumpfing sounds can indicate the danger.

# Tuesday 20.06.2023

Updated 20 06 2023, 09:54



## Danger Level 3 - Considerable











Snowpack stability: poor Frequency: some

Avalanche size: large



weak layer





Snowpack stability: poor Frequency: few

Avalanche size: large



### **Danger Level 2 - Moderate**









Snowpack stability: poor Frequency: some

Avalanche size: medium



weak layer





Snowpack stability: poor Frequency: few

Avalanche size: large

# Avalanche.report

# Tuesday 20.06.2023

Updated 20 06 2023, 09:54



## **Danger Level 1 - Low**