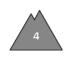

#### **Danger Level 4 - High**

Snowpack stability: very poor

Frequency: many
Avalanche size: large

Weakly bonded old snow on steep shady slopes. Distinct weak layers in the upper part of the snowpack can be released in isolated cases even by individual winter sport participants on steep shady slopes. This applies in particular in little used terrain as well as in areas where the snow cover is rather shallow above approximately 2300 m. Avalanches can penetrate even deep layers and reach a dangerous size. Distinct weak layers in the old snowpack necessitate defensive route selection. Isolated whumpfing sounds can indicate the danger.

Weakly bonded old snow on steep shady slopes. Distinct weak layers in the upper part of the snowpack can be released in isolated cases even by individual winter sport participants on steep shady slopes. This applies in particular in little used terrain as well as in areas where the snow cover is rather shallow above approximately 2300 m. Avalanches can penetrate even deep layers and reach a dangerous size. Distinct weak layers in the old snowpack necessitate defensive route selection. Isolated whumpfing sounds can indicate the danger.