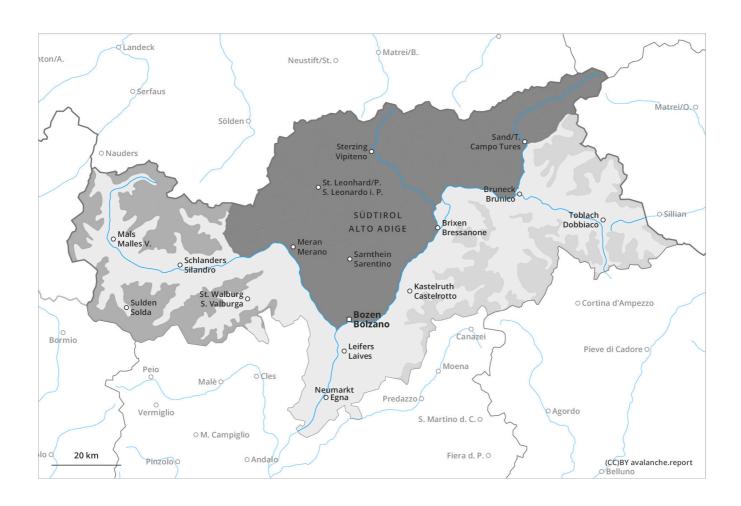

#### **Danger Level 4 - High**











Snowpack stability: very poor

Frequency: many
Avalanche size: large

Weakly bonded old snow on steep shady slopes. Distinct weak layers in the upper part of the snowpack can be released in isolated cases even by individual winter sport participants on steep shady slopes. This applies in particular in little used terrain as well as in areas where the snow cover is rather shallow above approximately 2300 m. Avalanches can penetrate even deep layers and reach a dangerous size. Distinct weak layers in the old snowpack necessitate defensive route selection. Isolated whumpfing sounds can indicate the danger.

Weakly bonded old snow on steep shady slopes. Distinct weak layers in the upper part of the snowpack can be released in isolated cases eve