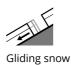

Snowpack stability: poor Frequency: few

Avalanche size: small

later

Snowpack stability: very poor

Frequency: some Avalanche size: large

Gliding snow

2600m

Frequency: some