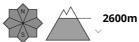

### **Danger Level 3 - Considerable**

earlier

Wet snow

Snowpack stability: very poor

Frequency: some Avalanche size: large

Frequency: some

Avalanche size: medium

3000m

Snowpack stability: poor Frequency: few

Avalanche size: small

later

Snowpack stability: very poor

Frequency: some Avalanche size: large

Gliding snow

2600m

Frequency: some