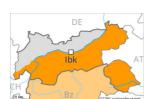

#### **Danger Level 3 - Considerable**

earlier

Snowpack stability: very poor

Frequency: some Avalanche size: large

Gliding snow

Frequency: some

Avalanche size: medium

Snowpack stability: poor Frequency: few

Avalanche size: small

later

Frequency: some Avalanche size: large

Gliding snow

Frequency: some

Avalanche size: medium

Snowpack stability: poor Frequency: few

Avalanche size: small

### **Danger Level 2 - Moderate**

Frequency: some
Avalanche size: medium

Avaianch