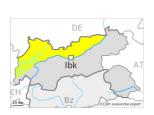

## **Thursday 11 April 2024**

Updated 11 Apr 2024, 09:48:00



#### earlier



#### later





# **Thursday 11 April 2024**

Updated 11 Apr 2024, 09:48:00



#### **Danger Level 3 - Considerable**

earlier











Snowpack stability: very poor

Frequency: some Avalanche size: large





Gliding snow



Frequency: some

Avalanche size: medium







Snowpack stability: poor Frequency: few

Avalanche size: small

later















Frequency: some Avalanche size: large





Gliding snow





Frequency: some

Avalanche size: medium







Snowpack stability: poor Frequency: few

Avalanche size: small

## **Thursday 11 April 2024**

Updated 11 Apr 2024, 09:48:00



### **Danger Level 2 - Moderate**









Frequency: some
Avalanche size: medium

Avaianch