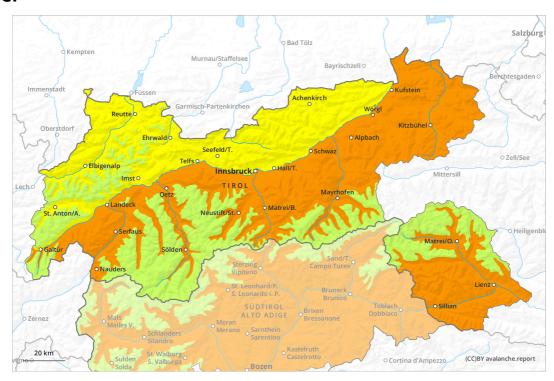

#### **Danger Level 3 - Considerable**

earlier

Snowpack stability: very poor

Frequency: some Avalanche size: large

Gliding snow

Frequency: some

Avalanche size: medium

Snowpack stability: poor Frequency: few

Avalanche size: small

later

Frequency: some Avalanche size: large

Gliding snow

Frequency: some

Avalanche size: medium

Snowpack stability: poor Frequency: few

Avalanche size: small