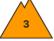

#### **Danger Level 3 - Considerable**

earlier

Snowpack stability: very poor

Frequency: some Avalanche size: large

Gliding snow

Frequency: some

Avalanche size: medium

Snowpack stability: poor Frequency: few