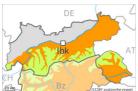

#### **Danger Level 3 - Considerable**

earlier

Snowpack stability: very poor

Frequency: some Avalanche size: large

Gliding snow

Frequency: some

Avalanche size: medium

Snowpack stability: poor Frequency: few

Avalanche size: small

later

Frequency: some Avalanche size: large

Gliding snow

Frequency: some

Avalanche size: medium

Snowpack stability: poor Frequency: few

Avalanche size: small

### **Danger Level 2 - Moderate**

Frequency: some
Avalanche size: medium

Avaianch