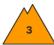

#### **Danger Level 3 - Considerable**

earlier

Snowpack stability: very poor

Frequency: some Avalanche size: large

Gliding snow

Frequency: some

Avalanche size: medium

Snowpack stability: poor Frequency: few

### **Danger Level 2 - Moderate**

Frequency: some
Avalanche size: medium

Avaianch