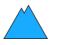

### **Danger Level 2 - Moderate**

Frequency: some
Avalanche size: medium

Avaianch