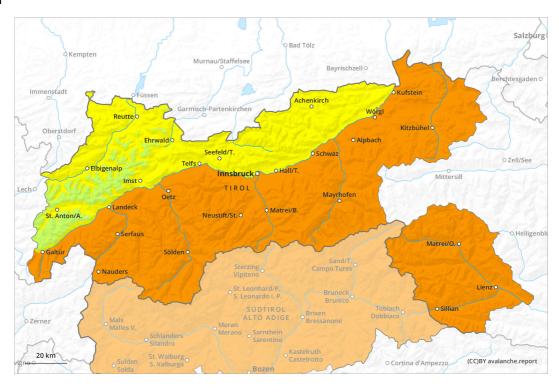

### **Danger Level 2 - Moderate**

Frequency: some
Avalanche size: medium

Avaianch