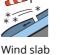

#### **Danger Level 3 - Considerable**

earlier

Snowpack stability: very poor

Frequency: some Avalanche size: large

Gliding snow

Frequency: some

Avalanche size: medium

Snowpack stability: poor Frequency: few

Avalanche size: small

later

Frequency: some Avalanche size: large

Gliding snow

Frequency: some

Avalanche size: medium

Snowpack stability: poor Frequency: few

Avalanche size: small