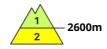

### **Danger Level 2 - Moderate**

Frequency: some
Avalanche size: medium

Avaianch