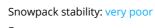

#### **Danger Level 3 - Considerable**

earlier

Snowpack stability: very poor

Frequency: some Avalanche size: large

Gliding snow

Frequency: some

Avalanche size: medium

Snowpack stability: poor Frequency: few