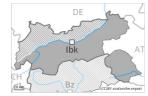

## **Danger Level 3 - Considerable**

#### earlier

Snowpack stability: very poor

Frequency: some Avalanche size: large

Gliding snow

Wet snow

Frequency: some

Avalanche size: medium

Snowpack stability: poor Frequency: few

Avalanche size: small

later

Snowpack stability: very poor

Frequency: some Avalanche size: large

Gliding snow

2600m

Frequency: some

Avalanche size: medium

Snowpack stability: poor Frequency: few

Avalanche size: small