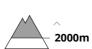

Avalanche size: small

later

Snowpack stability: very poor

Frequency: some Avalanche size: large

Gliding snow

2600m

Frequency: some

Avalanche size: medium