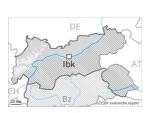

## **Danger Level 3 - Considerable**

#### earlier

Snowpack stability: very poor

Frequency: some Avalanche size: large

Gliding snow

Wet snow

Frequency: some

Avalanche size: medium

Snowpack stability: poor Frequency: few

Avalanche size: small

later

Snowpack stability: very poor

Frequency: some Avalanche size: large

Gliding snow

2600m

Frequency: some

Avalanche size: medium

Snowpack stability: poor Frequency: few

Avalanche size: small