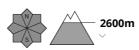

Avalanche size: small

later

Snowpack stability: very poor

Frequency: some Avalanche size: large

Gliding snow

2600m

Frequency: some

Avalanche size: medium

## **Danger Level 2 - Moderate**

Frequency: some

Avalanche size: medium