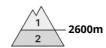

#### earlier

Snowpack stability: very poor

Frequency: some Avalanche size: large

Gliding snow

Wet snow

Frequency: some

Avalanche size: medium

Snowpack stability: poor Frequency: few

Avalanche size: small

later

Snowpack stability: very poor

Frequency: some Avalanche size: large

Gliding snow

2600m

Frequency: some

Avalanche size: medium

Snowpack stability: poor Frequency: few

Avalanche size: small