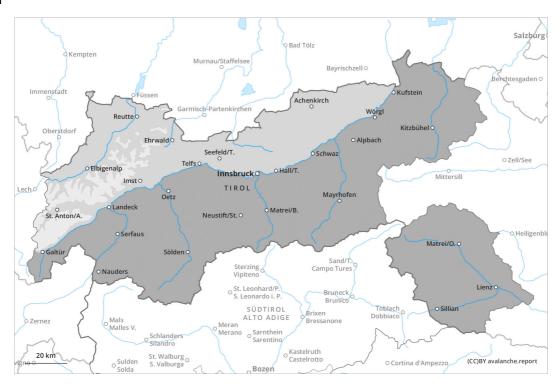

## Thursday 11 April 2024

Updated 15 Apr 2024, 12:02:00

## **Danger Level 2 - Moderate**

Frequency: some

Avalanche size: medium