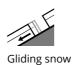

#### earlier

Snowpack stability: very poor

Frequency: some Avalanche size: large

Gliding snow

Wet snow

Frequency: some

Avalanche size: medium

Snowpack stability: poor Frequency: few

Avalanche size: small

later

Snowpack stability: very poor

Frequency: some Avalanche size: large

Gliding snow

2600m

Frequency: some

Avalanche size: medium