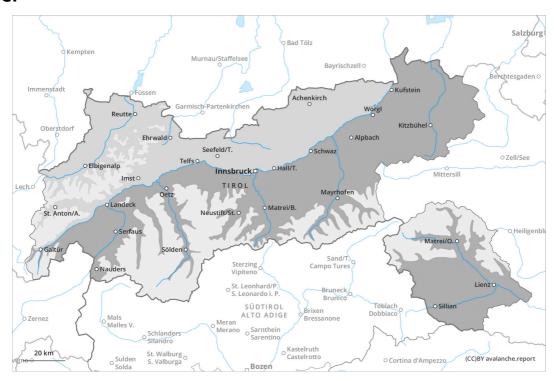

## **Danger Level 3 - Considerable**

#### earlier

Snowpack stability: very poor

Frequency: some Avalanche size: large

Gliding snow

Wet snow

Frequency: some

Avalanche size: medium

Snowpack stability: poor Frequency: few

Avalanche size: small

later

Snowpack stability: very poor

Frequency: some Avalanche size: large

Gliding snow

2600m

Frequency: some

Avalanche size: medium

Snowpack stability: poor Frequency: few

Avalanche size: small